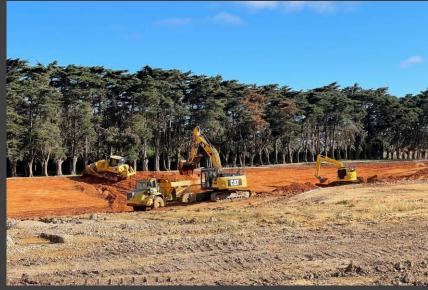

#### The Market was Calling: Expansion Time

- After we made and filled our first Cask in 2016, we took it steady and slow through 2017
- We made approx. 4500L of New Make, and picked up a lot of contract work
- In early 2018, we decided there was room in the contact market to expand, so we did.
- New Stills, Mash Tun, Fermenters and a new Bond Store/Visitors centre