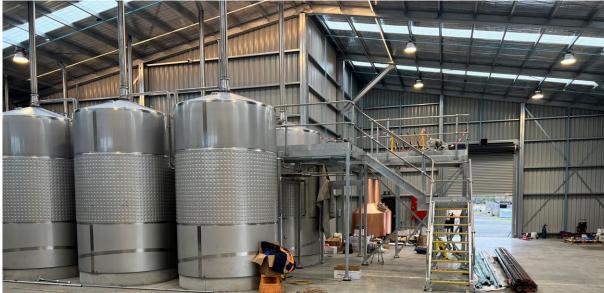

#### The Market was Calling: Expansion Time

- After we made and filled our first Cask in 2016, we took it steady and slow through 2017
- We made approx. 4500L of New Make, and picked up a lot of contract work
- In early 2018, we decided there was room in the contact market to expand, so we did.
- New Stills, Mash Tun, Fermenters and a new Bond Store/Visitors centre

#### Where Are We Now?

- Decision to continue
- Rebuild to Distillery
- Investors