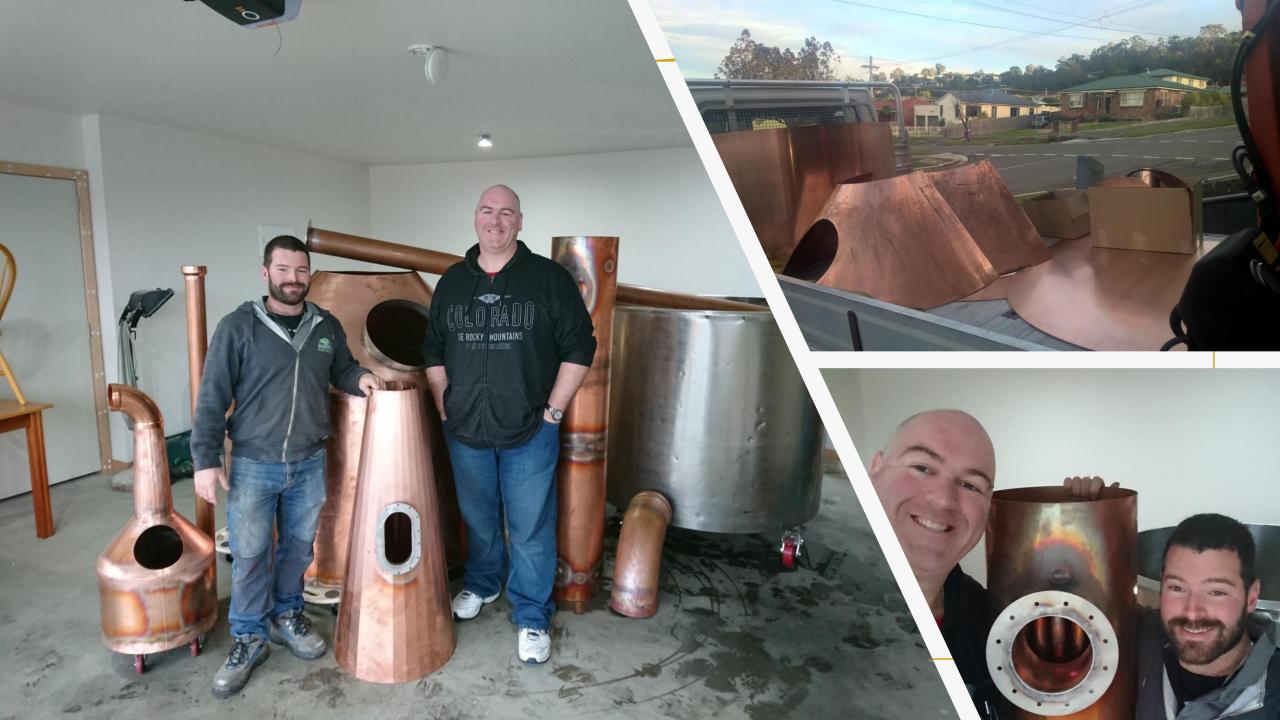

#### October 2013 – Where it all began

#### A brief history or Adams Distillery

- The initial idea was formed during a visit to Scotland with my dad, Oct 2013
- I contacted other established distilleries and asked to volunteer my labour in exchange for teaching me how to make whisky.
- Fannys Bay, Redlands (the original site) and Lark Distillery all obliged. But most of my time was with Matthew Cooper at Fannys Bay.
- The project was too big for myself, so I conned and bribed Adam Saunders to build this with me
- He said yes..... Silly man
- After some knock backs by local council on the original location. We finally broke ground, July 2016, on Glen Ireah Estate, Perth Tasmanian, Australia. Nearly three years after the idea.

#### The Market was Calling: Expansion Time

- After we made and filled our first Cask in 2016, we took it steady and slow through 2017
- We made approx. 4500L of New Make, and picked up a lot of contract work
- In early 2018, we decided there was room in the contact market to expand, so we did.
- New Stills, Mash Tun, Fermenters and a new Bond Store/Visitors centre