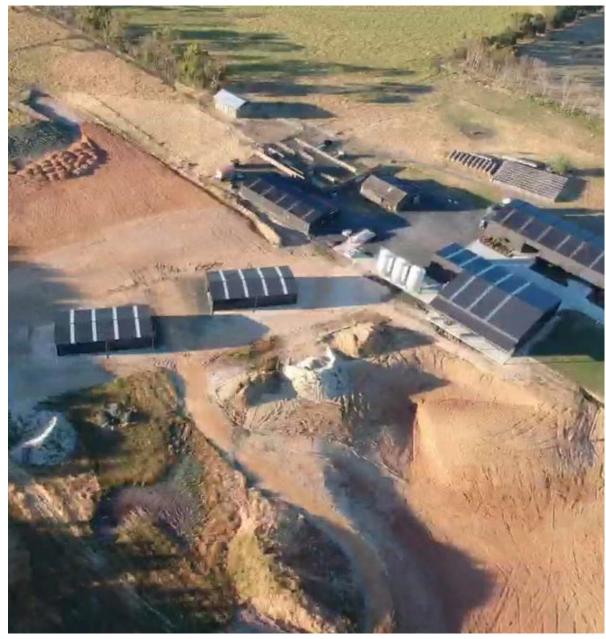

#### The Market was Calling: Expansion Time

- After we made and filled our first Cask in 2016, we took it steady and slow through 2017
- We made approx. 4500L of New Make, and picked up a lot of contract work
- In early 2018, we decided there was room in the contact market to expand, so we did.
- New Stills, Mash Tun, Fermenters and a new Bond Store/Visitors centre