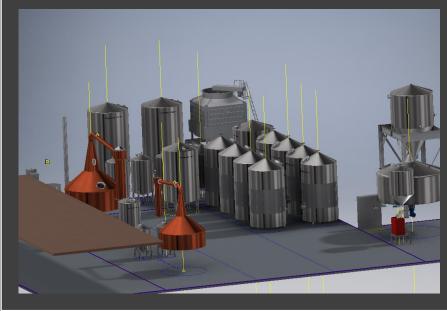

#### The Market was Calling: Expansion Time

- After we made and filled our first Cask in 2016, we took it steady and slow through 2017
- We made approx. 4500L of New Make, and picked up a lot of contract work
- In early 2018, we decided there was room in the contact market to expand, so we did.
- New Stills, Mash Tun, Fermenters and a new Bond Store/Visitors centre