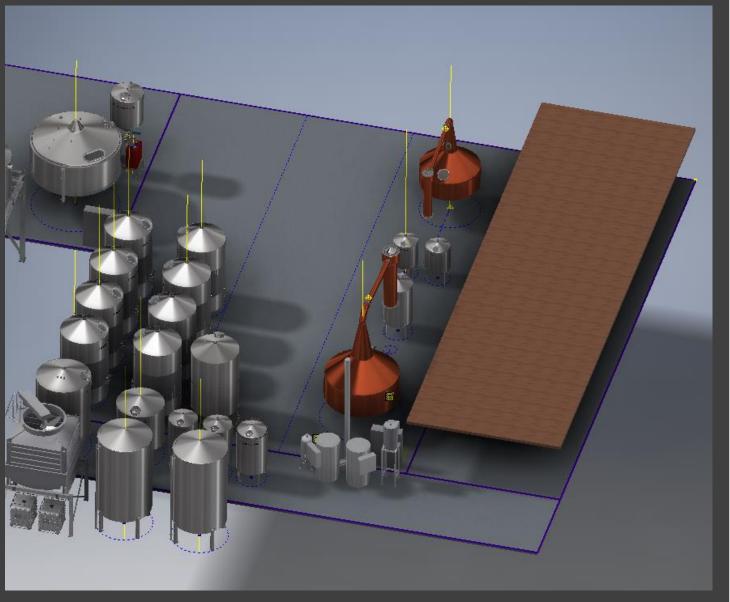

#### The Market was Calling: Expansion Time

- After we made and filled our first Cask in 2016, we took it steady and slow through 2017
- We made approx. 4500L of New Make, and picked up a lot of contract work
- In early 2018, we decided there was room in the contact market to expand, so we did.
- New Stills, Mash Tun, Fermenters and a new Bond Store/Visitors centre