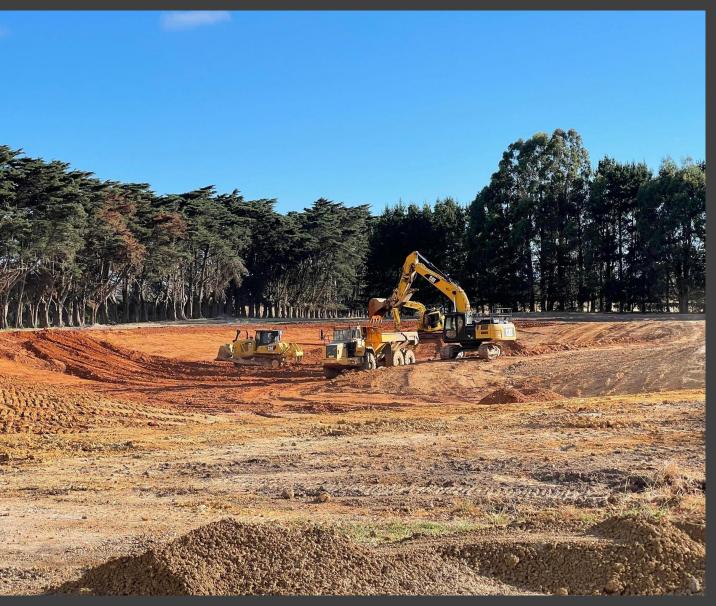

#### The Market was Calling: Expansion Time

- After we made and filled our first Cask in 2016, we took it steady and slow through 2017
- We made approx. 4500L of New Make, and picked up a lot of contract work
- In early 2018, we decided there was room in the contact market to expand, so we did.
- New Stills, Mash Tun, Fermenters and a new Bond Store/Visitors centre