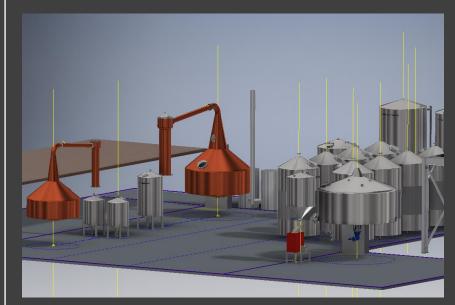

#### The Market was Calling: Expansion Time

- After we made and filled our first Cask in 2016, we took it steady and slow through 2017
- We made approx. 4500L of New Make, and picked up a lot of contract work
- In early 2018, we decided there was room in the contact market to expand, so we did.
- New Stills, Mash Tun, Fermenters and a new Bond Store/Visitors centre

# Pre-incident Planning

> Building Entry

Sprinkler Isolation

Sprinkler Booster

Manifest/MSDS

LPG Storage

Bulk Petrol

Bulk Diesel