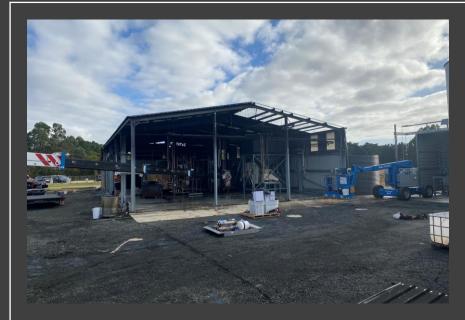

#### The Market was Calling: Expansion Time

- After we made and filled our first Cask in 2016, we took it steady and slow through 2017
- We made approx. 4500L of New Make, and picked up a lot of contract work
- In early 2018, we decided there was room in the contact market to expand, so we did.
- New Stills, Mash Tun, Fermenters and a new Bond Store/Visitors centre

We thought we had made it...

But..... Things Happen....