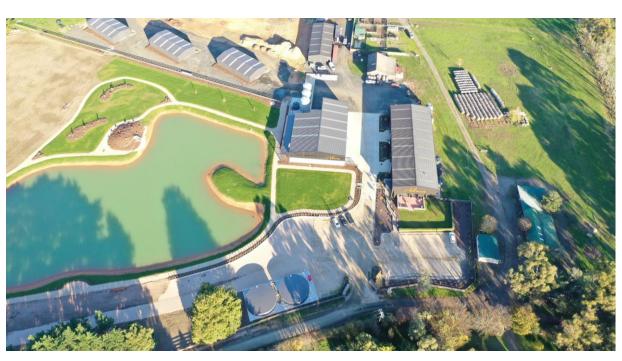

#### The Market was Calling: Expansion Time

- After we made and filled our first Cask in 2016, we took it steady and slow through 2017
- We made approx. 4500L of New Make, and picked up a lot of contract work
- In early 2018, we decided there was room in the contact market to expand, so we did.
- New Stills, Mash Tun, Fermenters and a new Bond Store/Visitors centre

#### Where Are We Now?

- Decision to continue
- Rebuild to Distillery
- Investors