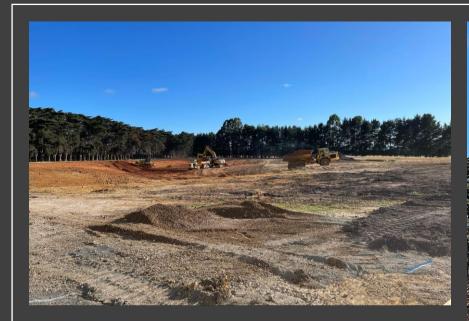

#### The Market was Calling: Expansion Time

- After we made and filled our first Cask in 2016, we took it steady and slow through 2017
- We made approx. 4500L of New Make, and picked up a lot of contract work
- In early 2018, we decided there was room in the contact market to expand, so we did.
- New Stills, Mash Tun, Fermenters and a new Bond Store/Visitors centre